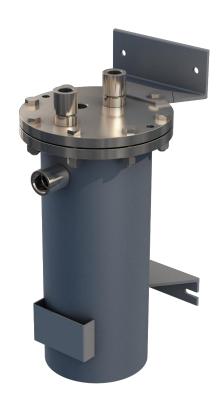

# AHR(L) SERIES

## Heat exchanger

- olncrease the saturated steam pressure margin of the Seal Chamber
- oProvide appropriate pressure difference to achieve better flow speed
- o Take away the friction heat of the sealing face
- Cartridge Unit

### AHR(L) SERIES

The heat exchanger is mainly used for plan21,PLAN23&PLAN41,The function is to cool the process medium for flushing to the appropriate temperature and send it out, so as to ensure that the sealing works within the appropriate temperature range and prolong the service life of the sealing. It can also be used as heat exchanger for other fluids.