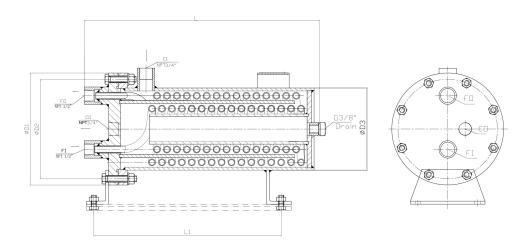

## **AHRL SERIES**

#### Installation Dimensions for AHRL

(mm)

| Туре   | D1  | D2  | D3  | L   | L1  |
|--------|-----|-----|-----|-----|-----|
| AHRL04 | 225 | 200 | 165 | 472 | 377 |
| AHRL06 | 225 | 200 | 165 | 612 | 527 |
| AHRL08 | 225 | 200 | 165 | 772 | 687 |
| AHRL10 | 225 | 200 | 165 | 952 | 857 |
| AHRL12 | 356 | 312 | 270 | 712 | 585 |